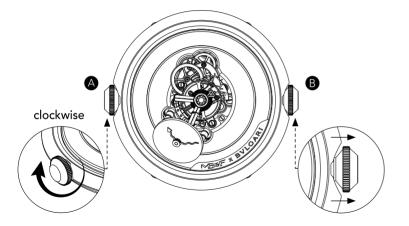

### OPERATING INSTRUCTIONS – WINDING

Your watch is equipped with an automatic movement. If it has stopped, wind the movement by turning the crown A several times **clockwise**.

OPERATING INSTRUCTIONS – TIME SETTING

Pull crown B "out " (position 2) and rotate to set the time. The time can be set forwards or backwards by rotating clockwise or anti-clockwise.

WWW.MBANDF.COM - PRINTED IN SWITZERLAND - JULY 2021